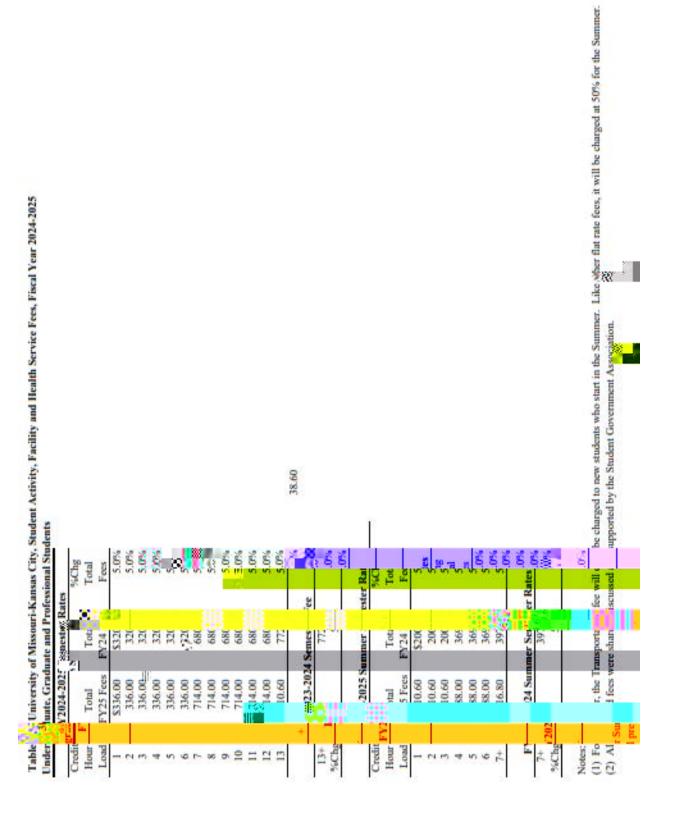

Table 1 shows a summary of Board approved undergleaduition, fees and room and board for academic year 2025 compared to 2024. Activity, facility, dealth service fees along with the information technology fees are referred to as required fees. 224/201al tuition and required fees will change by 5.0% at MU, 4.9% at UMKC, 5.0% at S&T, and 5.0% at MSL. UMSL has a comprehensive tuition rate that combines per credit hour tuition rates with activity, ilfty; and health service fees, which are charged to all students. As a result, there will be no separates sement of activity, facility, and health services fees for UMSL beyond FY2014.