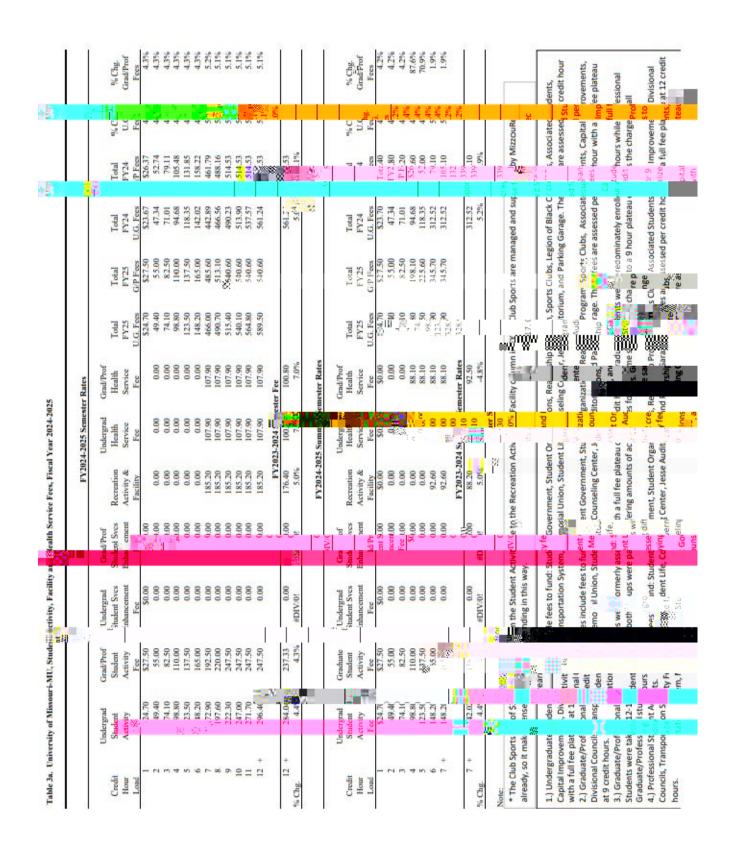

Table 1 shows a summary of Board approved undergleaduition, fees and room and board for academic year 2025 compared to 2024. Activity, facility, dealth service fees along with the information technology fees are referred to as required fees. 224/201al tuition and required fees will change by 5.0% at MU, 4.9% at UMKC, 5.0% at S&T, and 5.0% at MSL. UMSL has a comprehensive tuition rate that combines per credit hour tuition rates with activity, ilfty; and health service fees, which are charged to all students. As a result, there will be no separates sement of activity, facility, and health services fees for UMSL beyond FY2014.